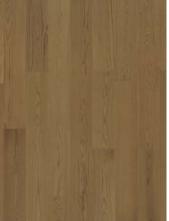

- Honest Oak
- Tranquil Oak
- Calm Oak

## **CLEAN**

Wood planks with some pronounced and nuanced color contrast. CLEAN grade wood floors offers a slightly wider range of color contrast, variation, mineral streaks, closed and opened knots with fill, is acceptable.

The grade is a way to classify wood planks according to natural color variation and the presence of knots, mineral streaks, and other character marks. \*Image is for grade reference only, not color.

CLEANPLUS grade colors in Serenity include: