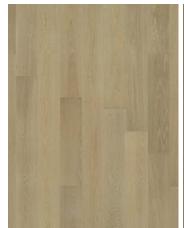

- Dream Oak
- Cozy Oak
- Pure Oak
- Peace Oak
- . .
- Serene Oak
- Bliss Oak
- Fair Oak
- Clear Oak
- Aglow Oak

### **CLEAN**PLUS

Wood planks with limited pronounced color, variation and more nuanced contrast. CLEANPLUS grade, offers a more limited color variation but still includes contrast between boards, mineral streaks and closed knots.

The grade is a way to classify wood planks according to natural color variation and the presence of knots, mineral streaks, and other character marks. \*Image is for grade reference only, not color.