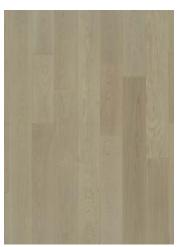

### **CLEAN**PLUS

Wood planks with limited pronounced color, variation and more nuanced contrast. CLEANPLUS grade, offers a more limited color variation but still includes contrast between boards, mineral streaks and closed knots.

The grade is a way to classify wood planks according to natural color variation and the presence of knots, mineral streaks, and other character marks. \*Image is for grade reference only, not color.