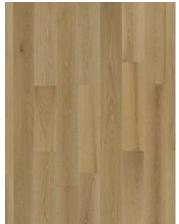

### **CLEAN**PLUS

Wood planks with limited pronounced color, variation and more nuanced contrast. CLEANPLUS grade, offers a more limited color variation but still includes contrast between boards, mineral streaks and closed knots.

The grade is a way to classify wood planks according to natural color variation and the presence of knots, mineral streaks, and other character marks. \*Image is for grade reference only, not color.