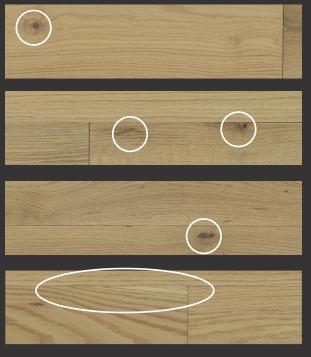

## **CLEAN**

Wood planks with some pronounced and nuanced color contrast. CLEAN grade wood floors offers a slightly wider range of color contrast, variation, mineral streaks, closed and opened knots with fill, is acceptable.

The grade is a way to classify wood planks according to natural color variation and the presence of knots, mineral streaks, and other character marks. \*Image is for grade reference only, not color.

CLEANPLUS grade colors in Serenity include: