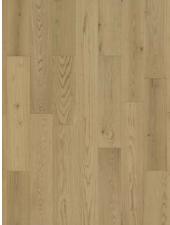

### **CLEAN**PLUS

Wood planks with limited pronounced color, variation and more nuanced contrast. CLEANPLUS grade, offers a more limited color variation but still includes contrast between boards, mineral streaks and closed knots.

The grade is a way to classify wood planks according to natural color variation and the presence of knots, mineral streaks, and other character marks. \*Image is for grade reference only, not color.