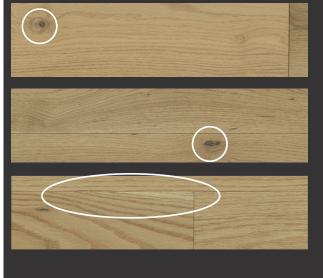

## **CLEAN**

Wood planks with some pronounced and nuanced color contrast. CLEAN grade wood floors offers a slightly wider range of color contrast, variation, mineral streaks, closed and opened knots with fill, is acceptable.

The grade is a way to classify wood planks according to natural color variation and the presence of knots, mineral streaks, and other character marks. \*Image is for grade reference only, not color.

CLEANPLUS grade colors in Serenity include: