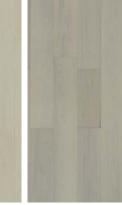

## **CLEAN**

Wood planks with some pronounced and nuanced color contrast. CLEAN grade wood floors offers a slightly wider range of color contrast, variation, mineral streaks, closed and opened knots with fill, is acceptable.

The grade is a way to classify wood planks according to natural color variation and the presence of knots, mineral streaks, and other character marks. \*Image is for grade reference only, not color.

CLEANPLUS grade colors in Serenity include: