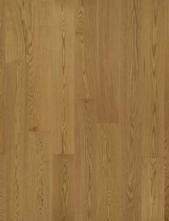

## **CLEAN**

Wood planks with some pronounced and nuanced color contrast. CLEAN grade wood floors offers a slightly wider range of color contrast, variation, mineral streaks, closed and opened knots with fill, is acceptable.

The grade is a way to classify wood planks according to natural color variation and the presence of knots, mineral streaks, and other character marks. \*Image is for grade reference only, not color.

CLEANPLUS grade colors in Serenity include: