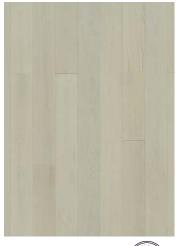

## **CLEAN**

Wood planks with some pronounced and nuanced color contrast. CLEAN grade wood floors offers a slightly wider range of color contrast, variation, mineral streaks, closed and opened knots with fill, is acceptable.

The grade is a way to classify wood planks according to natural color variation and the presence of knots, mineral streaks, and other character marks. \*Image is for grade reference only, not color.

CLEANPLUS grade colors in Serenity include: