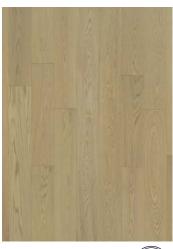

### **CLEAN**PLUS

Wood planks with limited pronounced color, variation and more nuanced contrast. CLEANPLUS grade, offers a more limited color variation but still includes contrast between boards, mineral streaks and closed knots.

The grade is a way to classify wood planks according to natural color variation and the presence of knots, mineral streaks, and other character marks. \*Image is for grade reference only, not color.