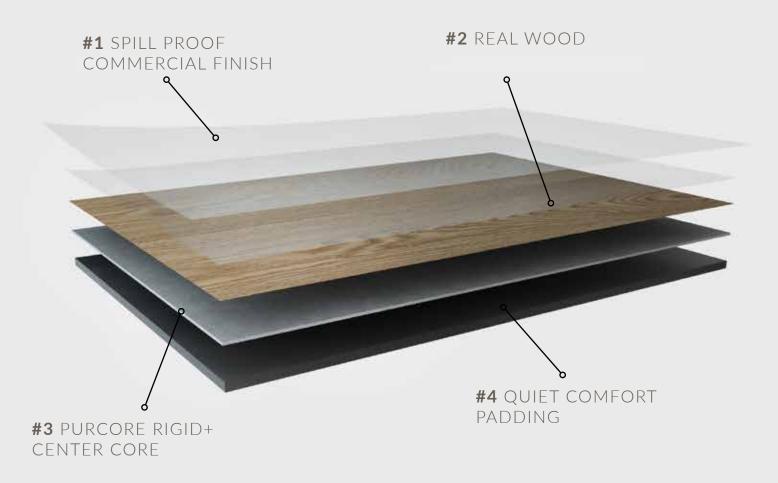

### #1 SPILL PROOF COMMERCIAL FINISH

A 72-hour moisture resistant commercial urethane topcoat protects the Real Wood wear layer of the Regatta floors from the wear and tear of everyday life. The Glaze Tek Commercial Finish repels moisture and is reinforced with aluminum oxide, creating a physical barrier to provide maximum scratch and wear resistance.

# #2 REAL WOOD

Only natural wood creates authentic and unique designs; in real hardwood floors you never see the same board repeated twice. That is why Hallmark has chosen real European Oak, American Hard Maple and American Hickory for the wear layer of the Regatta floors. The meticulously selected boards are carefully treated using hand-scraping and unique brushing techniques to enhance nature's own graining. The result is a floor that will add a sense of luxury and warmth to any space.

# #3 TOUGH TO THE CORE...

The real wood wear layer is supported by a waterproof Purcore RIGID+ center core - a high density, moisture resistant layer that is made from 60% compressed stone and virgin PVC. This solid layer boasts an incredible 5000+ psi indentation rating\* from high heels and heavy furniture.

# #4 LISTEN TO THIS...

Creating a comfortable feel is our soft backing that not only insulates from the cold subfloor but also softens the ambient tones from family to visiting friends. So, you can forget your everyday hustle and bustle, relaxing in your space and enjoying life's quiet moments.