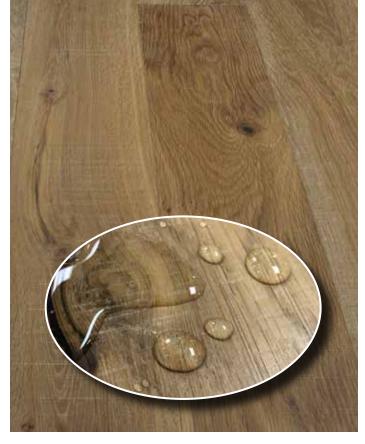

### #1 SPILL PROOF COMMERCIAL FINISH

A 72-hour moisture resistant commercial urethane topcoat protects the Real Wood wear layer of the Regatta floors from the wear and tear of everyday life. The Glaze Tek Commercial Finish repels moisture and is reinforced with aluminum oxide, creating a physical barrier to provide maximum scratch and wear resistance.

Unlike traditional hardwood flooring that can absorb water and trap dirt in joints, the 360 degree coating is topical and administered to the tongue and groove for moisture protection on all sides.