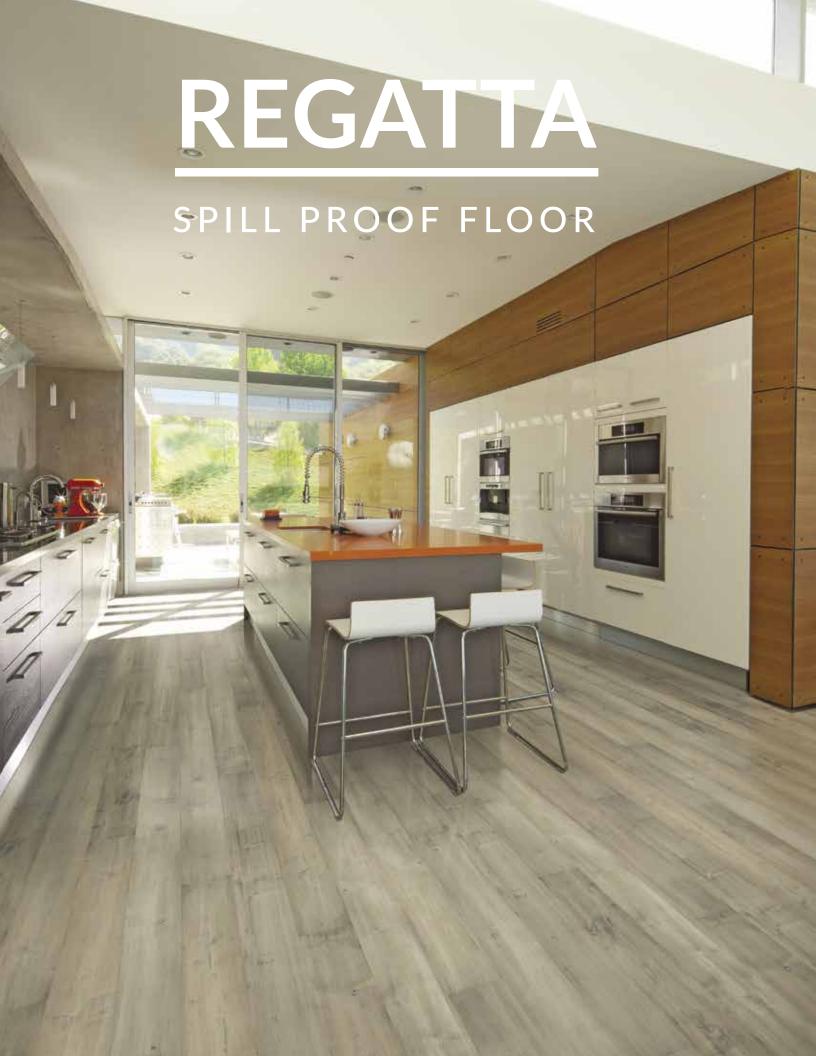

# REGATTA DECONSTRUCTED

### **REGATTA HARDWOOD**

Hallmark is proud to introduce the Regatta Hardwood flooring range, combining the beauty of real hardwood with supreme wear resistance and comfort.

Regatta Hardwood floors offers a dozen beautiful visuals in a variety of species, including European Oak, American Hard Maple and American Hickory. The innovative 3-layer construction features a real wood wear layer, a strong and waterproof core and soft, sound reducing backing.

The Regatta Hardwood floors come with a Spill Proof guarantee, a high performance commercial finish and an edge sealant that provides 360 degree protection. The "push lock" fastening system provides extra seam protection and makes the floors easy to install.