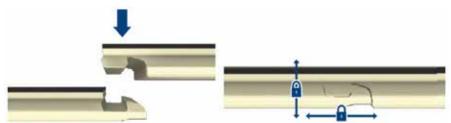

## 360° PROTECTION

Regatta's UNIPUSH® locking system is a state of the art drop and go installation miracle. It eliminates adhesive and provides a perfect fit. By engaging the tongue side of one plank into the groove side of the other plank, you simply drop it into place. Adding to the UNIPUSH® locking system is our 360° spill proof coating that creates a tight connection between the planks and doesn't allow for everyday mishaps to creep through the seams.

Unlike traditional hardwood flooring that can absorb water and trap dirt in joints, the 360 degree coating is topical and administered to the tongue and groove for moisture protection on all sides.