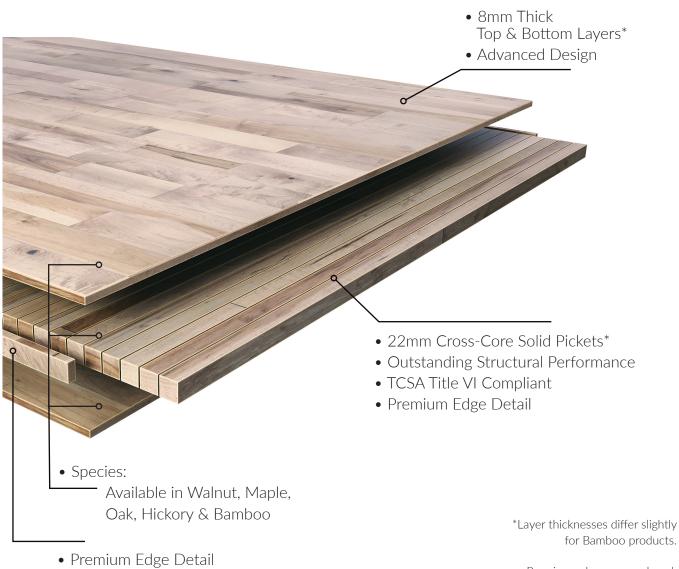

Our Cross-Core technology features solid-cut pickets of species-specific material laid perpendicularly between the exterior planks, creating a balanced structure for maximum core stability and performance. Utilizing premium bonding agents, slabs are TSCA Title VI Compliant to ensure indoor air quality.

for Bamboo products.

Premium edges are enclosed. Visuals & samples show internal end grain to illustrate durability & stability.

AMERICAN MAPLE 98" x 39" x 1.5" 98" x 25" x 1.5"

**AMERICAN WALNUT** 98" x 39" x 1.5" 98" x 25" x 1.5"