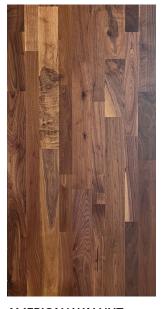

for Bamboo products.

Premium edges are enclosed. Visuals & samples show internal end grain to illustrate durability & stability.

AMERICAN MAPLE 98" x 39" x 1.5" 98" x 25" x 1.5"

**AMERICAN WALNUT** 98" x 39" x 1.5" 98" x 25" x 1.5"