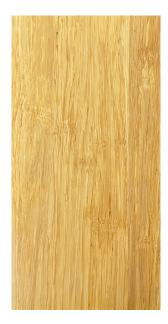

EUROPEAN OAK 98" x 39" x 1.5" 98" x 25" x 1.5"

**HAND SCRAPED OAK** 98" x 39" x 1.5"

AMERICAN HICKORY 98" x 39" x 1.5"

VERTICAL GRAIN BAMBOO 96" x 30" x 1.5"

CHESTNUT STRAND BAMBOO 72" x 36" x 1.5"

WHEAT STRAND BAMBOO 72" x 36" x 1.5"

**WOOD** 98" x 39" x 1.5" **DIMENSIONS** 98" x 25" x 1.5"

**CORE** Solid Cross-Core Construction

**WARRANTY** Limited Lifetime Structural

FINISH Unfinished

**BAMBOO** 96" x 30" x 1.5" (VG) **DIMENSIONS** 72" x 36" x 1.5" (STRAND)