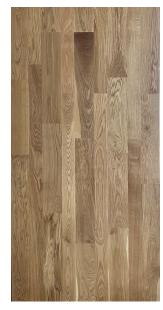

EUROPEAN OAK 98" x 39" x 1.5" 98" x 25" x 1.5"

**HAND SCRAPED OAK** 98" x 39" x 1.5"

AMERICAN HICKORY 98" x 39" x 1.5"

VERTICAL GRAIN BAMBOO 96" x 30" x 1.5"

CHESTNUT STRAND BAMBOO 72" x 36" x 1.5"

WHEAT STRAND BAMBOO 72" x 36" x 1.5"

**WOOD** 98" x 39" x 1.5" **DIMENSIONS** 98" x 25" x 1.5"

**CORE** Solid Cross-Core Construction

**WARRANTY** Limited Lifetime Structural

FINISH Unfinished

**BAMBOO** 96" x 30" x 1.5" (VG) **DIMENSIONS** 72" x 36" x 1.5" (STRAND)