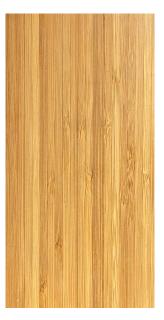

EUROPEAN OAK 98" x 39" x 1.5" 98" x 25" x 1.5"

**HAND SCRAPED OAK** 98" x 39" x 1.5"

AMERICAN HICKORY 98" x 39" x 1.5"

VERTICAL GRAIN BAMBOO 96" x 30" x 1.5"

CHESTNUT STRAND BAMBOO 72" x 36" x 1.5"

WHEAT STRAND BAMBOO 72" x 36" x 1.5"

**WOOD** 98" x 39" x 1.5" **DIMENSIONS** 98" x 25" x 1.5"

**CORE** Solid Cross-Core Construction

**WARRANTY** Limited Lifetime Structural

FINISH Unfinished

**BAMBOO** 96" x 30" x 1.5" (VG) **DIMENSIONS** 72" x 36" x 1.5" (STRAND)