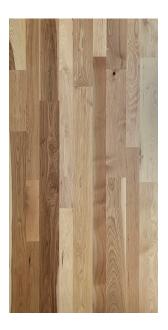

for Bamboo products.

Premium edges are enclosed. Visuals & samples show internal end grain to illustrate durability & stability.

AMERICAN MAPLE 98" x 39" x 1.5" 98" x 25" x 1.5"

**AMERICAN WALNUT** 98" x 39" x 1.5" 98" x 25" x 1.5"