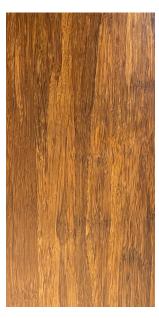

for Bamboo products.

Premium edges are enclosed. Visuals & samples show internal end grain to illustrate durability & stability.

AMERICAN MAPLE 98" x 39" x 1.5" 98" x 25" x 1.5"

**AMERICAN WALNUT** 98" x 39" x 1.5" 98" x 25" x 1.5"

EUROPEAN OAK 98" x 39" x 1.5" 98" x 25" x 1.5"

**HAND SCRAPED OAK** 98" x 39" x 1.5"

AMERICAN HICKORY 98" x 39" x 1.5"

VERTICAL GRAIN BAMBOO 96" x 30" x 1.5"

CHESTNUT STRAND BAMBOO 72" x 36" x 1.5"

WHEAT STRAND BAMBOO 72" x 36" x 1.5"