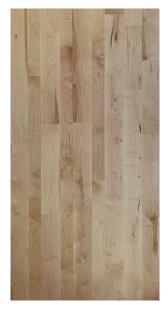

for Bamboo products.

Premium edges are enclosed. Visuals & samples show internal end grain to illustrate durability & stability.

AMERICAN MAPLE 98" x 39" x 1.5" 98" x 25" x 1.5"

**AMERICAN WALNUT** 98" x 39" x 1.5" 98" x 25" x 1.5"