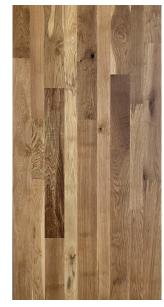

for Bamboo products.

Premium edges are enclosed. Visuals & samples show internal end grain to illustrate durability & stability.

AMERICAN MAPLE 98" x 39" x 1.5" 98" x 25" x 1.5"

**AMERICAN WALNUT** 98" x 39" x 1.5" 98" x 25" x 1.5"