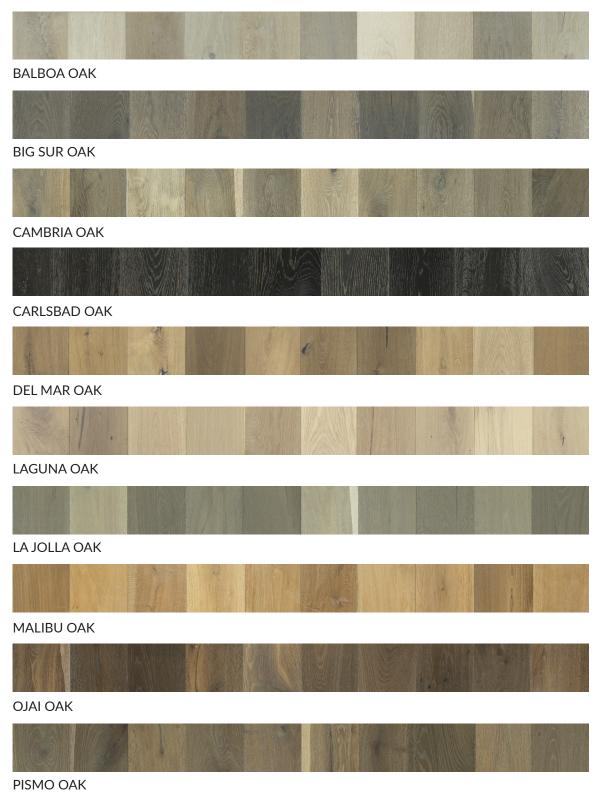

# ALTA VISTA COLLECTION

V1, V2, V3 & V4 are levels of variation within wood collections. V1 shade variation is uniform in appearance from plank to plank, whereas a V4 classification will have a large variety of color and texture changes. Prior to any installation, a range of planks should be approved by the customer. No claims for shade or texture variation will be honored after installation.

#### **BOARD VARIATION**

V1, V2, V3 & V4 are levels of variation within wood collections. V1 shade variation is uniform in appearance from plank to plank, whereas a V4 classification will have a large variety of color and texture changes. Prior to any installation, a range of planks should be approved by the customer. No claims for shade or texture variation will be honored after installation.

### REGATTA COLLECTION

V1, V2, V3 & V4 are levels of variation within wood collections. V1 shade variation is uniform in appearance from plank to plank, whereas a V4 classification will have a large variety of color and texture changes. Prior to any installation, a range of planks should be approved by the customer. No claims for shade or texture variation will be honored after installation.