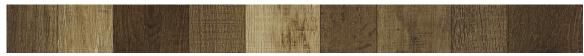

# TRUE COLLECTION ENGINEERED HARDWOOD

**V3 - MODERATE BOARD VARIATION** 

MAGNOLIA HICKORY

JUNIPER MAPLE

**NEROLI OAK** 

**AMBER PINE** 

**ONYX OAK** 

SILVER NEEDLE OAK

#### V4 - SUBSTANTIAL BOARD VARIATION

**GARDENIA OAK** 

**GINGER LILY OAK** 

LEMON GRASS OAK

**ORRIS MAPLE** 

JASMINE HICKORY

#### V4+ - EXTREME BOARD VARIATION

**ORANGE BLOSSOM HICKORY** 

V1, V2, V3 & V4 are levels of variation within wood collections. V1 shade variation is uniform in appearance from plank to plank, whereas a V4 classification will have a large variety of color and texture changes. Prior to any installation, a range of planks should be approved by the customer. No claims for shade or texture variation will be honored after installation.