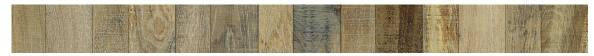

# TRUE COLLECTION ENGINEERED HARDWOOD

**V3 - MODERATE BOARD VARIATION** 

MAGNOLIA HICKORY

JUNIPER MAPLE

**NEROLI OAK** 

**AMBER PINE** 

**ONYX OAK** 

SILVER NEEDLE OAK

#### V4 - SUBSTANTIAL BOARD VARIATION

**GARDENIA OAK** 

**GINGER LILY OAK** 

LEMON GRASS OAK

**ORRIS MAPLE** 

JASMINE HICKORY

#### V4+ - EXTREME BOARD VARIATION

**ORANGE BLOSSOM HICKORY** 

V1, V2, V3 & V4 are levels of variation within wood collections. V1 shade variation is uniform in appearance from plank to plank, whereas a V4 classification will have a large variety of color and texture changes. Prior to any installation, a range of planks should be approved by the customer. No claims for shade or texture variation will be honored after installation.