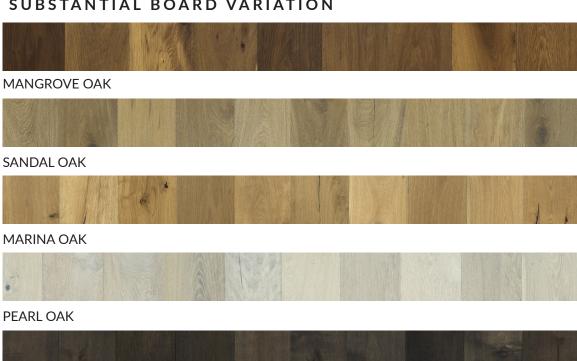

#### V4 - SUBSTANTIAL BOARD VARIATION

**GARDENIA OAK** 

**GINGER LILY OAK** 

LEMON GRASS OAK

**ORRIS MAPLE** 

JASMINE HICKORY

#### V4+ - EXTREME BOARD VARIATION

**ORANGE BLOSSOM HICKORY** 

V1, V2, V3 & V4 are levels of variation within wood collections. V1 shade variation is uniform in appearance from plank to plank, whereas a V4 classification will have a large variety of color and texture changes. Prior to any installation, a range of planks should be approved by the customer. No claims for shade or texture variation will be honored after installation.