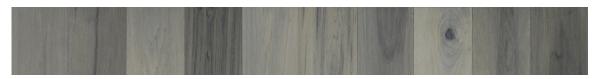

#### V4+ - EXTREME BOARD VARIATION

**ORANGE BLOSSOM HICKORY** 

V1, V2, V3 & V4 are levels of variation within wood collections. V1 shade variation is uniform in appearance from plank to plank, whereas a V4 classification will have a large variety of color and texture changes. Prior to any installation, a range of planks should be approved by the customer. No claims for shade or texture variation will be honored after installation.