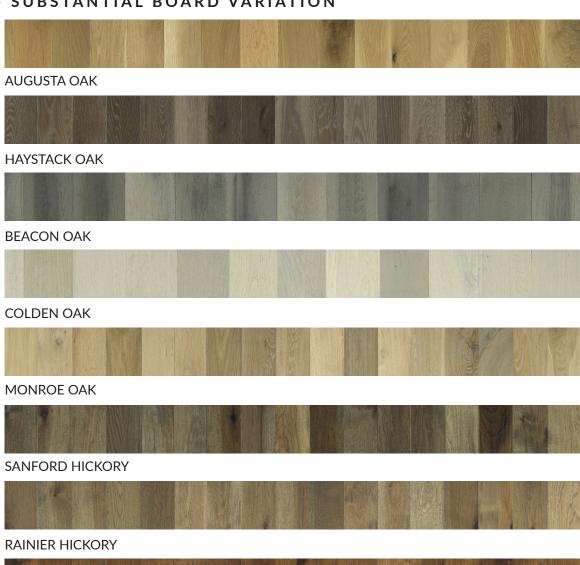

#### V4 - SUBSTANTIAL BOARD VARIATION

**GARDENIA OAK** 

**GINGER LILY OAK** 

LEMON GRASS OAK

**ORRIS MAPLE** 

JASMINE HICKORY