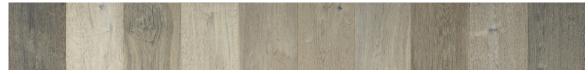

# TRUE COLLECTION ENGINEERED HARDWOOD

**V3 - MODERATE BOARD VARIATION** 

MAGNOLIA HICKORY

JUNIPER MAPLE

**NEROLI OAK** 

**AMBER PINE** 

**ONYX OAK** 

SILVER NEEDLE OAK

All True colors are mineral enhanced. Our through color process utilizes salts & minerals in conjunction with present tannins in the wood enhancing the wood planks natural patina. Our process creates one of a kind floor representative of partially fossilized timbers in a wide range of colors... light to heavy color contrast between boards, open & filled knots, splits & checks ranging from large to small. Heartwood and sapwood (light to dark) can be present along with varied textures from light to heavy saw marks, wire brushing and hand sculpting. Refer to sample for a visual representation.

What to expect with Minderal enhanced floors:

- 1. Regional Variation
- 4. Age Related Patina
- 2. Batch Variation
- 5. Color Change V3-V4+
- 3. Plank Variation