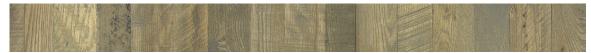

# TRUE COLLECTION ENGINEERED HARDWOOD

**V3 - MODERATE BOARD VARIATION** 

MAGNOLIA HICKORY

JUNIPER MAPLE

**NEROLI OAK** 

**AMBER PINE** 

**ONYX OAK** 

SILVER NEEDLE OAK

#### V4 - SUBSTANTIAL BOARD VARIATION

**GARDENIA OAK** 

**GINGER LILY OAK** 

LEMON GRASS OAK

**ORRIS MAPLE** 

JASMINE HICKORY

#### V4+ - EXTREME BOARD VARIATION

**ORANGE BLOSSOM HICKORY** 

V1, V2, V3 & V4 are levels of variation within wood collections. V1 shade variation is uniform in appearance from plank to plank, whereas a V4 classification will have a large variety of color and texture changes. Prior to any installation, a range of planks should be approved by the customer. No claims for shade or texture variation will be honored after installation.