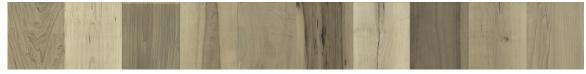

#### V4 - SUBSTANTIAL BOARD VARIATION

**GARDENIA OAK** 

**GINGER LILY OAK** 

LEMON GRASS OAK

**ORRIS MAPLE** 

JASMINE HICKORY

All True colors are mineral enhanced. Our through color process utilizes salts & minerals in conjunction with present tannins in the wood enhancing the wood planks natural patina. Our process creates one of a kind floor representative of partially fossilized timbers in a wide range of colors... light to heavy color contrast between boards, open & filled knots, splits & checks ranging from large to small. Heartwood and sapwood (light to dark) can be present along with varied textures from light to heavy saw marks, wire brushing and hand sculpting. Refer to sample for a visual representation.

What to expect with Minderal enhanced floors:

- 1. Regional Variation
- 4. Age Related Patina
- 2. Batch Variation
- 5. Color Change V3-V4+
- 3. Plank Variation