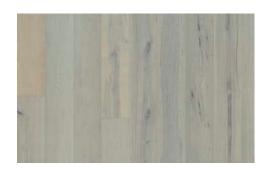

### #2 REAL WOOD

Only natural wood creates authentic and unique designs; in real hardwood floors you never see the same board repeated twice. That is why Hallmark has chosen real European Oak, American Hard Maple and American Hickory for the 4mm wear layer. The meticulously selected boards are carefully treated using hand-scraping and unique brushing techniques to enhance nature's own graining. The result is a floor that will add a sense of luxury and warmth to any space.

#### OAK

- Species Quercus
- Etymology From Staff of Life (Gabrieleno)
- Fruit Acorn
- Hardness 1360 Janka
- Strengths Dense, Stable, Strong