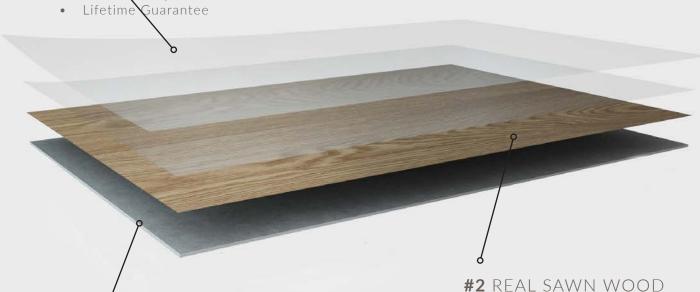

# AVENUE DECONSTRUCTED

#### **#1** COMMERCIAL FINISH

- 12 Coats of Finish
- Commercially Rated

#### #3 TRUEORE CENTER CORE

- Double Pressed
- Third Party Certified
- Responsibly Sourced

- European Oak
  - American Hickory & Maple
  - 100% Handcrafted
  - 4mm Sawn Cut

# **#3** TRUECORE

Hallmark Floors uses certified hardwood veneers and TSCA TITLE VI compliant glues for the centerply in our engineered floors' hardwood construction. The center veneers are cold pressed, then hot pressed with tremendous pressure. This process makes the center core Eco-friendly, harder and more proportionally stable.