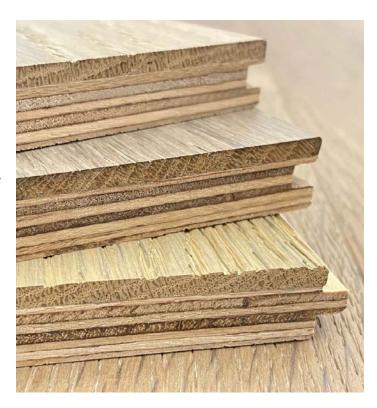

# **#3** TRUECORE

Hallmark Floors uses certified hardwood veneers and TSCA TITLE VI compliant glues for the centerply in our engineered floors' hardwood construction. The center veneers are cold pressed, then hot pressed with tremendous pressure. This process makes the center core Eco-friendly, harder and more proportionally stable.

- Higher Stability
- Higher Density
- Higher Strength
- Higher Indoor Air Quality

Truecore® is third party verified and surpasses the emission requirements.

#### #3 TRUEORE CENTER CORE

- Double Pressed
- Third Party Certified
- Responsibly Sourced

- European Oak
  - American Hickory & Maple
  - 100% Handcrafted
  - 4mm Sawn Cut