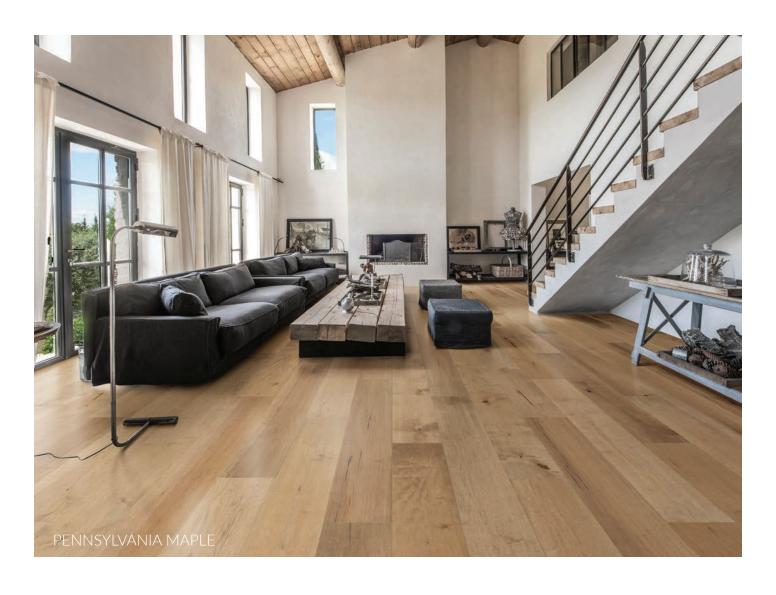

Top layer provides lasting durability

Structure: Greater dimensional stability

than 3/4" solid

Healthy indoor air quality

Ocean Drive Oak AVE95OCEO

Wilshire Oak AVE95WILO

Belle Meade Hickory AVE95BELH

Pennsylvania Maple AVE95PENM