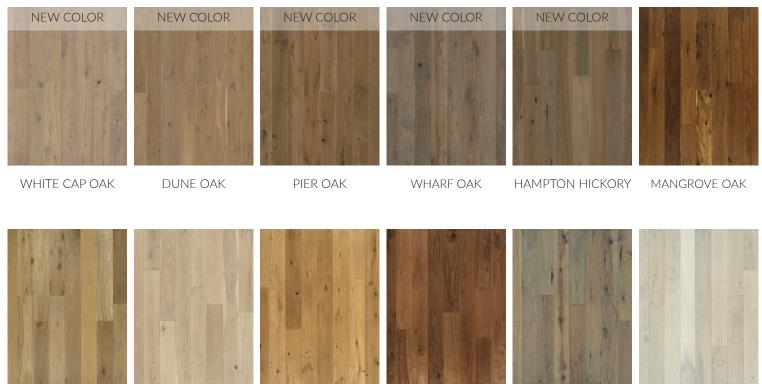

# VENTURA ENGINEERED HARDWOOD FLOORING

## NATURAL ELEGANCE

The understated elegance and durability of the Ventura hardwood flooring collection's oak, maple and hickory planks, offers two different finishes based on species, the collection is also enhanced by wide planks and natural variances. This contemporary collection was designed to look gently aged and weathered, while still being durable and stain resistant.

### PLANK DIMENSIONS: 7.5" x 6'2" RL THICKNESS: 1/2" 2MM SLICE CUT