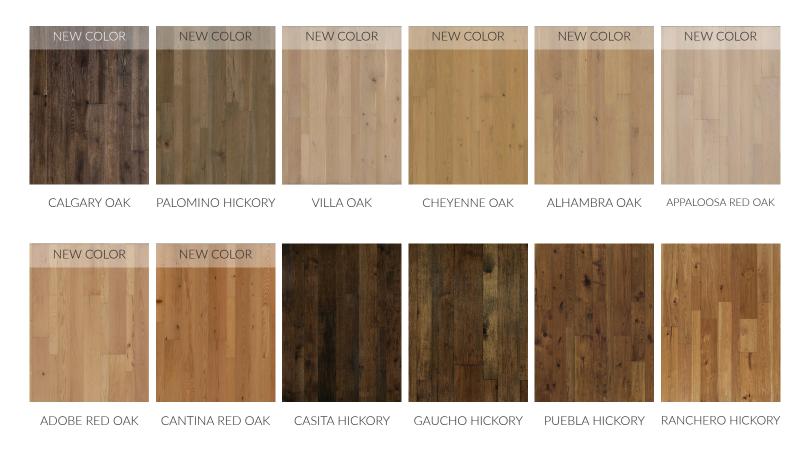

Collection, which adds a modern twist to a historical, European influence. The floors are meticulously crafted out of maple and hickory, combining random width planks (4", 6", 8") and lengths (up to 6'2").

Each plank is carefully sculpted and wire brushed by hand, using our 2mm slice-cut style. The low-luster Truemark<sup>®</sup> Glaze Tek finish adds durability to these fashionable floors.

## BENEFITS

- TrueMark® Glaze Tek Finish
- 10x more durable than UV Poly
- Completely VOC neutral
- Renewable w/ Warranty intact
- MG2 2 Guaranteed sandings

PLANK DIMENSIONS: 4", 6", & 8" x 6'2" RL THICKNESS: 1/2" 2MM SLICE CUT

- Highest possible stability w/ slice cut face
- Guaranteed Third Party Certification
- Truecore® Renewable Resources
- Green Certification
- Lifetime Structural Guarantee