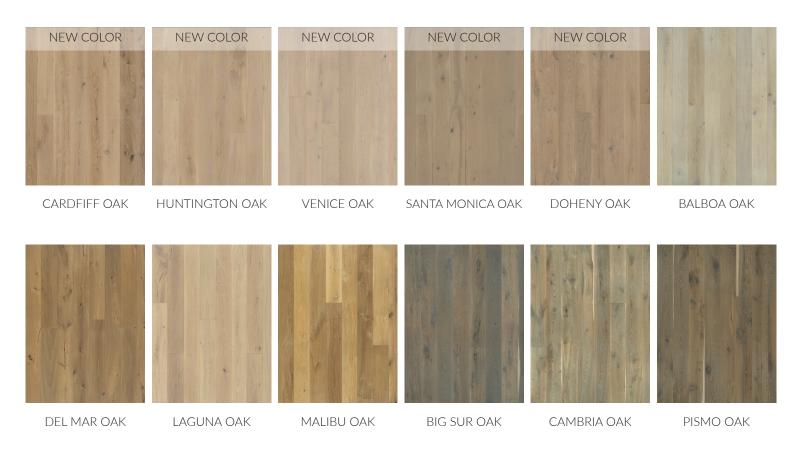

## VINTAGE EUROPEAN

The Alta Vista collection is a return to vintage European design. These beautiful, classic and refined floors are crafted out of European White Oak, a premier hardwood species that has been used for everything from flooring to shipbuilding over the centuries due to its stability.

These floors feature Hallmark's authentic sawn-cut style and are lightly sculpted and wire brushed by hand. The boards are generous widths and lengths, and the surface is treated with our exclusive Nu Oil<sup>\*</sup> finish for a classic style and elegance.